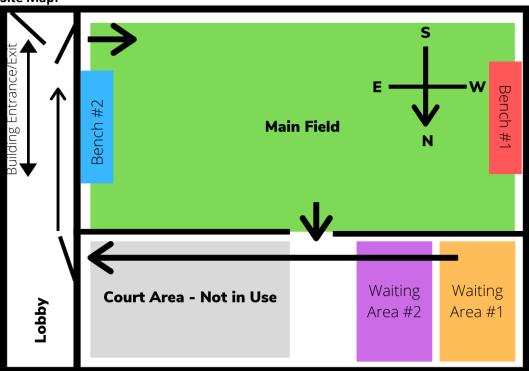

#### **Facility Notes:**

Volunteer referees and scorekeepers should be aware of how their movements through the facility will differ from those of the rest of their team. This includes potentially needing to arrive earlier than the rest of the team or remain in the facility for another match following the conclusion of their team's last match.

Games may proceed as soon as the teams and volunteers are in place and the horn will announce the end of the game. The time required for changeovers will be taken out of the time for the subsequent game. For example, when Game 1 ends the teams will change positions according to the following flow plan and Game 2 may proceed as soon as possible once the players and volunteers for Game 2 are in place and the players from Game 1 have left the field. The flow plan below has been structured such that the team leaving the field should do so by walking around the outside of the field such that these individuals are not crossing the field and delaying the start of the next game.

#### **Benches & Waiting Areas:**

Bench #1: West end of field (furthest end from the entrance to the field area) Bench #2: East end of field (closest end to the entrance to the field area)

Waiting Area #1: West side of small turf area Waiting Area #2: East side of small turf area

Lobby: Open area immediately after entering the building and before entering field area

## Site Map: